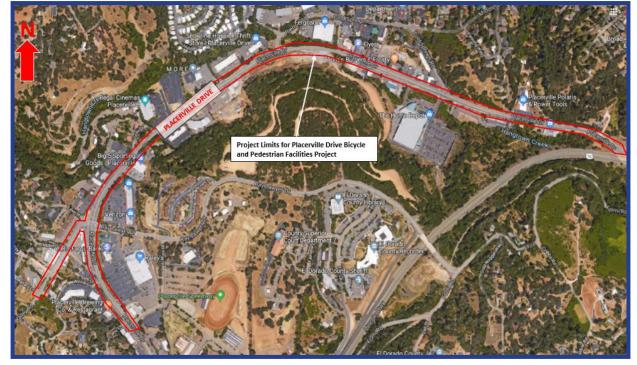

The proposed project will establish continuous sidewalk and bicycle facilities along both sides of Placerville Drive from Armory Drive to the Highway 50 Undercrossing, and will establish sidewalk facilities along the north side of Green Valley Road between Placerville Drive and Mallard Lane.

Design features of this project will include:

- Five-foot-wide sidewalks
- Class II or Class IV Bicycle Lanes
- ADA Access Ramps
- Curb and Gutter
- Additional Drainage Improvements

Placerville Drive Bicycle and Pedestrian Facilities Location Map