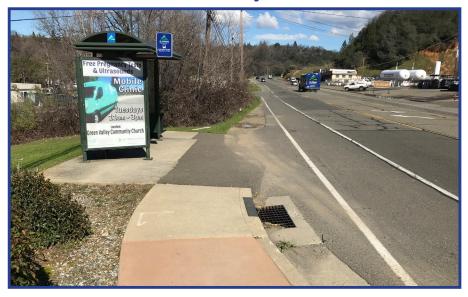

#### **Project Description**

The City of Placerville proposes to improve and increase bicycle and pedestrian interconnectivity within the City along Placerville Drive and Green Valley Road.

The Placerville Drive corridor is a major, mixed-use corridor with housing, major employment centers, and significant retail outlets. The existing roadway has discontinuous sidewalks and limited Class II bike lanes throughout its length.

The proposed project will establish continuous sidewalk and bicycle facilities along both sides of Placerville Drive from Armory Drive to the Highway 50 Undercrossing, and will establish sidewalk facilities along the north side of Green Valley Road between Placerville Drive and Mallard Lane.